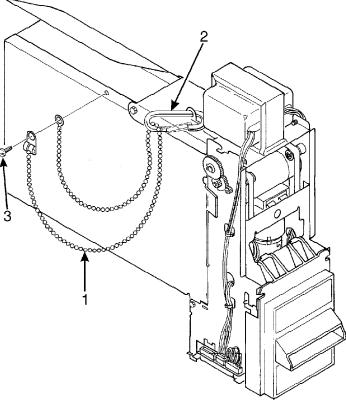

#### This kit contains the following:

Proceed as follows (see figure 1):

- 1. Loop the chain (1) through the clip (2).
- 2. Using the screw (3), secure both ends of the chain (1) to the existing hole in the bill acceptor as shown.
- 3. Insert the clip (2) through the bill acceptor hasp as shown.